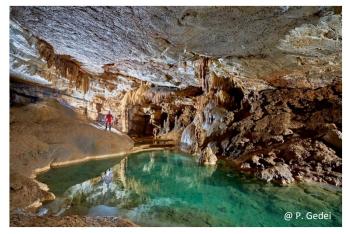

## pocket card Slovenia

Slovenia is acknowledged as the cradle of karst and cave exploration. About 47% of the country's surface is occupied by carbonate rocks, with the prevalence of Mesozoic limestones and dolomites. Karst aquifers are being crucial for water supply in Slovenia, providing more than 43% of drinking water. Among other distinct karst features, such as dolines, polies, collapse dolines, karst plateaus, blind valleys, pocket valleys etc. numerous caves have been discovered in centuries of karst exploration. In fact, 13.659 karst caves have been registered up to date. Karst in Slovenia divides into three types, such as 1) Alpine karst, 2) Dinaric karst and 3) Pre-Alpine or Isolated karst. The Alpine karst comprises the mountainous areas of the Julian and Kamnik-Savinja Alps and the Karavanke Mountains in the northern and northwestern part of Slovenia. It has formed in limestones and dolomites, with the main faults following an east-west direction. Alpine karst has been affected by glaciation. Thus, glaciokarst features prevail on the surface, while karst plateaus reveal numerous entrances to deep shafts. In Slovenia seven shafts deeper than 1000 m have been discovered, with Čehi 2 with 1505 m being the deepest. Kanin and Rombon Mountain with other Alpine karst areas provide the potential for even deeper shafts. The Dinaric karst in the southern part of Slovenia divides into 1) high Dinaric karst, which mainly includes high karst plateaus (for example Trnovski gozd, Javorniki, Hrušica and Snežnik Mountains), and 2) low Dinaric karst, which mainly includes low karst plateaus and plains (for example Kras Plateau and Bela Krajina). The Dinaric karst was formed in various carbonate rocks of predominantly Mesozoic age, with characteristic faults in the northwestsoutheast direction. Here, the most distinct caves and cave systems formed, such as Postojna Cave System, Škocjan Caves (UNESCO), Predjama Cave System etc. The Pre-Alpine or Isolated karst has formed in central Slovenia between the Alps and the Dinaric karst, where there are areas of smaller carbonate outcrops. Smaller caves are characteristic for this type of karst with Huda Luknja Cave System (2,8 km) and Cave Pekel (1,5 km)