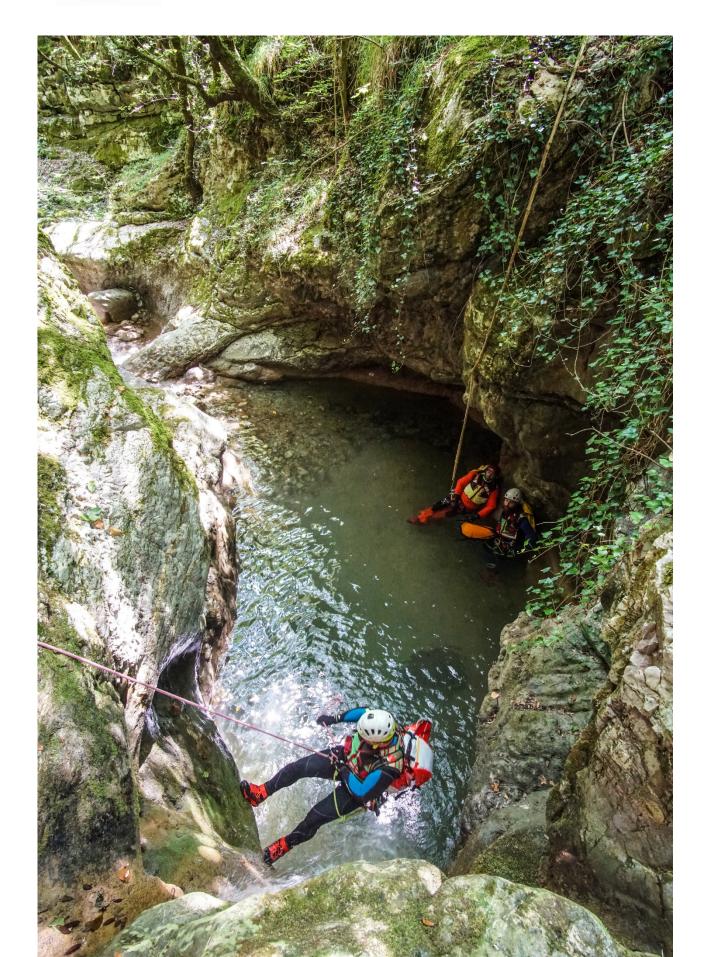

### Bitonto stream

Valley with a riverbed dug between low banks, with a cascading finish. Easy and pleasant itinerary if faced in normal flow conditions.

Difference in altitude about 100 meters

**Development** about 1 km

Approximate approach time: 10 '

**Approximate travel time:** 1h / 1h45'h (calculated without stops for 5 people of average experience)

Approximate exit time: 5 '

Vertical higher 20 meters

Minimum equipment required: a 50m long rope, set of equipment for remaking anchors and normal canyoning equipment (helmet, harness, complete neoprene wetsuit, descender, waterproof bag blockers, electric front, etc.