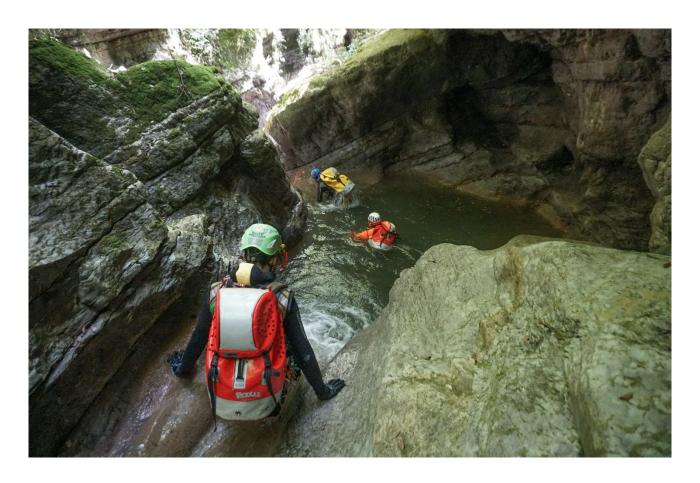

### Bitonto stream

Valley with a riverbed dug between low banks, with a cascading finish. Easy and pleasant itinerary if faced in normal flow conditions.

Difference in altitude about 100 meters

**Development** about 1 km

Approximate approach time: 10 '

**Approximate travel time:** 1h / 1h45'h (calculated without stops for 5 people of average experience)

Approximate exit time: 5 '

Vertical higher 20 meters

Minimum equipment required: a 50m long rope, set of equipment for remaking anchors and normal canyoning equipment (helmet, harness, complete neoprene wetsuit, descender, waterproof bag blockers, electric front, etc.