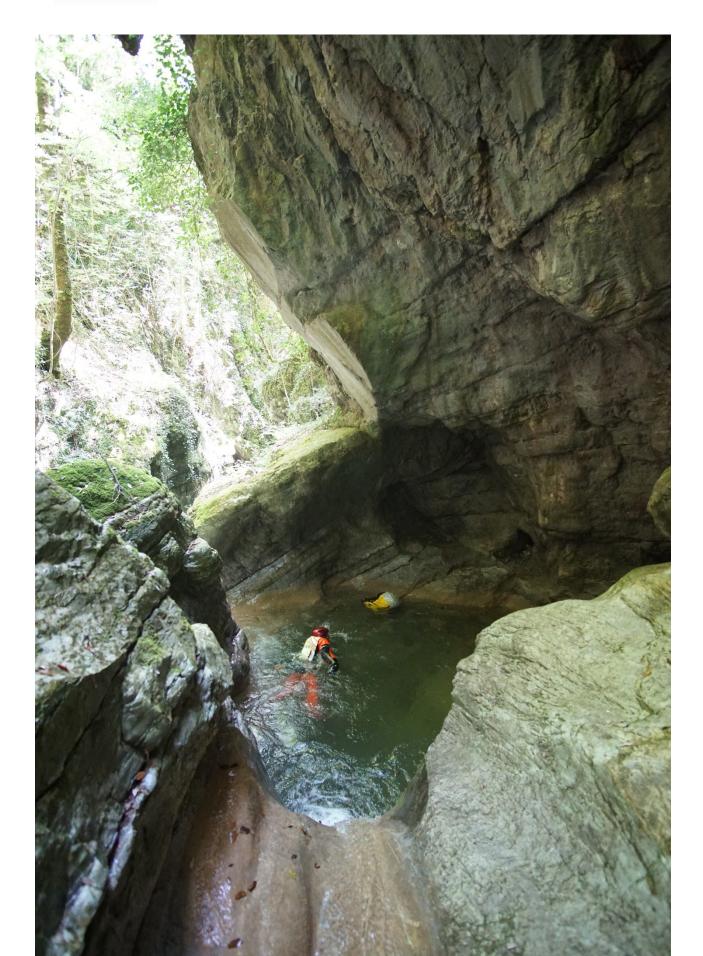

### Bitonto stream

Valley with a riverbed dug between low banks, with a cascading finish. Easy and pleasant itinerary if faced in normal flow conditions.

Difference in altitude about 100 meters

**Development** about 1 km

Approximate approach time: 10 '

**Approximate travel time:** 1h / 1h45'h (calculated without stops for 5 people of average experience)

Approximate exit time: 5 '

Vertical higher 20 meters

Minimum equipment required: a 50m long rope, set of equipment for remaking anchors and normal canyoning equipment (helmet, harness, complete neoprene wetsuit, descender, waterproof bag blockers, electric front, etc.